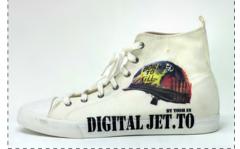

#### **OPTIMIZED PROCESSES**

It allows you to print any image with photo-realistic reproductions both process-color or black and white.

Moreover, it allows obtaining decorations also with **reliefs** or with **particular aesthetic effects** in order to satisfy the growing demand for products distinction.

### Decorations give your products added value, freeing designer's creativity.

Tosh with JET.TO series (industrial ink jet UV single pass) opens the door to a whole world of design opportunities in sport shoes fashion industry.