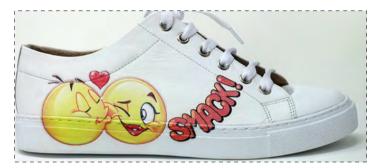

### Decorations give your products added value, freeing designer's creativity.

Tosh with JET.TO series (industrial ink jet UV single pass) opens the door to a whole world of design opportunities in sport shoes fashion industry.

Digital printing on finished footwear has been a challenge due to the very nature of materials at play (uppers, soles ...). Now, thanks to the JET.TO series and to the development of specific UV inks and to a dedicated process for these applications, Tosh offers companies a digital solution that is incomparable to other methods adopted so far.