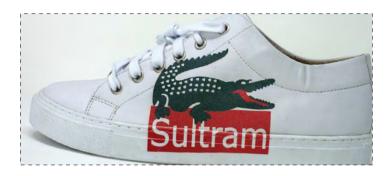

### Decorations give your products added value, freeing designer's creativity.

Tosh with JET.TO series (industrial ink jet UV single pass) opens the door to a whole world of design opportunities in sport shoes fashion industry.

Digital printing on finished footwear has been a challenge due to the very nature of materials at play (uppers, soles ...). Now, thanks to the JET.TO series and to the development of specific UV inks and to a dedicated process for these applications, Tosh offers companies a digital solution that is incomparable to other methods adopted so far.