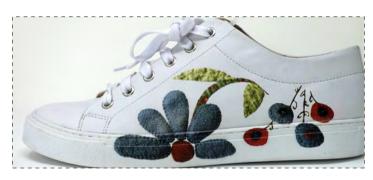

### Decorations give your products added value, freeing designer's creativity.

Tosh with JET.TO series (industrial ink jet UV single pass) opens the door to a whole world of design opportunities in sport shoes fashion industry.

Digital printing on finished footwear has been a challenge due to the very nature of materials at play (uppers, soles ...). Now, thanks to the JET.TO series and to the development of specific UV inks and to a dedicated process for these applications, Tosh offers companies a digital solution that is incomparable to other methods adopted so far.