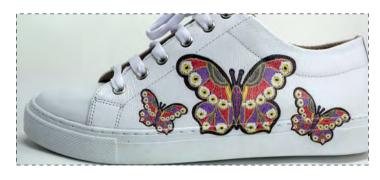

### Decorations give your products added value, freeing designer's creativity.

Tosh with JET.TO series (industrial ink jet UV single pass) opens the door to a whole world of design opportunities in sport shoes fashion industry.

Digital printing on finished footwear has been a challenge due to the very nature of materials at play (uppers, soles ...). Now, thanks to the JET.TO series and to the development of specific UV inks and to a dedicated process for these applications, Tosh offers companies a digital solution that is incomparable to other methods adopted so far.