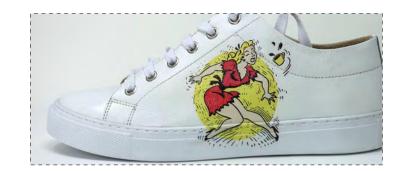

### Decorations give your products added value, freeing designer's creativity.

Tosh with JET.TO series (industrial ink jet UV single pass) opens the door to a whole world of design opportunities in sport shoes fashion industry.

Digital printing on finished footwear has been a challenge due to the very nature of materials at play (uppers, soles ...). Now, thanks to the JET.TO series and to the development of specific UV inks and to a dedicated process for these applications, Tosh offers companies a digital solution that is incomparable to other methods adopted so far.