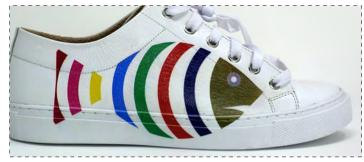

### Decorations give your products added value, freeing designer's creativity.

Tosh with JET.TO series (industrial ink jet UV single pass) opens the door to a whole world of design opportunities in sport shoes fashion industry.

Digital printing on finished footwear has been a challenge due to the very nature of materials at play (uppers, soles ...). Now, thanks to the JET.TO series and to the development of specific UV inks and to a dedicated process for these applications, Tosh offers companies a digital solution that is incomparable to other methods adopted so far.