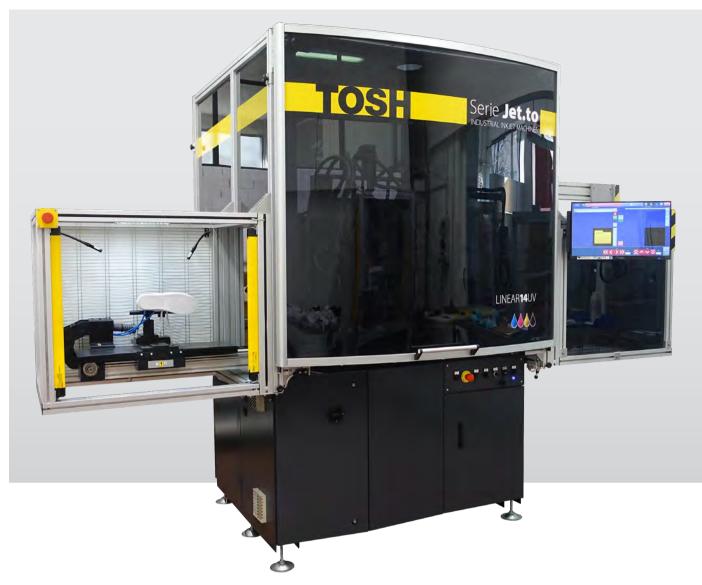

# Serie Jet.to

SINGLE-PASS TOSH DIGITAL UV TECHNOLOGY AT THE SERVICE OF FASHION DESIGN FOR SPORTS FOOTWEAR

## TOSH DIGITAL SINGLE-PASS UV INKJET TECHNOLOGY FOR DIRECT PRINTING ON SPORT SHOES

- Consumers expect unique and customized products.
- Manufacturers want more flexibility and efficiency in production process.

Digital printing on finished footwear has been a challenge due to the very nature of materials at play (uppers, soles ...). Now, thanks to the JET.TO series and to the development of specific UV inks and to a dedicated process for these applications, Tosh offers companies a digital solution that is incomparable to other methods adopted so far.