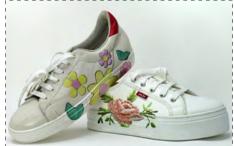

#### **OPTIMIZED PROCESSES**

It allows you to print any image with photo-realistic reproductions both process-color or black and white.

Moreover, it allows obtaining decorations also with **reliefs** or with **particular aesthetic effects** in order to satisfy the growing demand for products distinction.

### Decorations give your products added value, freeing designer's creativity.

Tosh with JET.TO series (industrial ink jet UV single pass) opens the door to a whole world of design opportunities in sport shoes fashion industry.