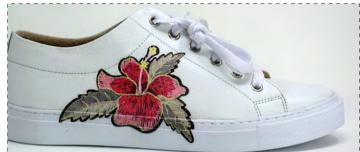

### Decorations give your products added value, freeing designer's creativity.

Tosh with JET.TO series (industrial ink jet UV single pass) opens the door to a whole world of design opportunities in sport shoes fashion industry.

Digital printing on finished footwear has been a challenge due to the very nature of materials at play (uppers, soles ...). Now, thanks to the JET.TO series and to the development of specific UV inks and to a dedicated process for these applications, Tosh offers companies a digital solution that is incomparable to other methods adopted so far.